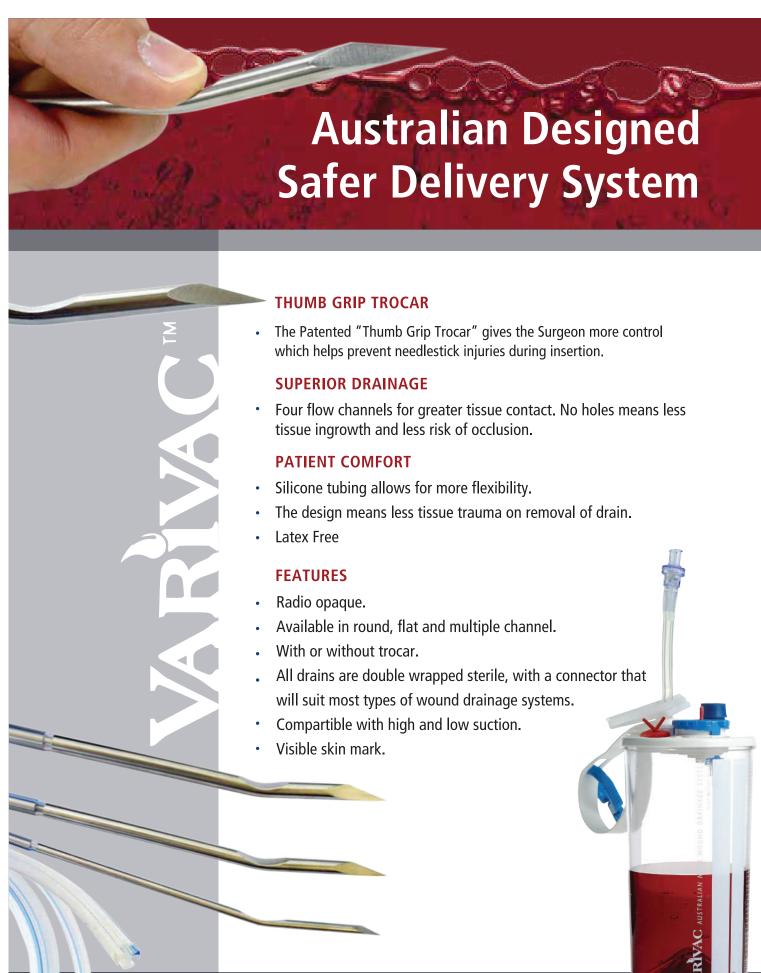

## **Australian Designed, Latex Free Wound Drains**



## **Ordering Information Without Trocar**

|                                                    | Code           | Description                                                                                                       | Size | Case Qty |  |  |
|----------------------------------------------------|----------------|-------------------------------------------------------------------------------------------------------------------|------|----------|--|--|
|                                                    | Round Silicone |                                                                                                                   |      |          |  |  |
|                                                    | VC500-32